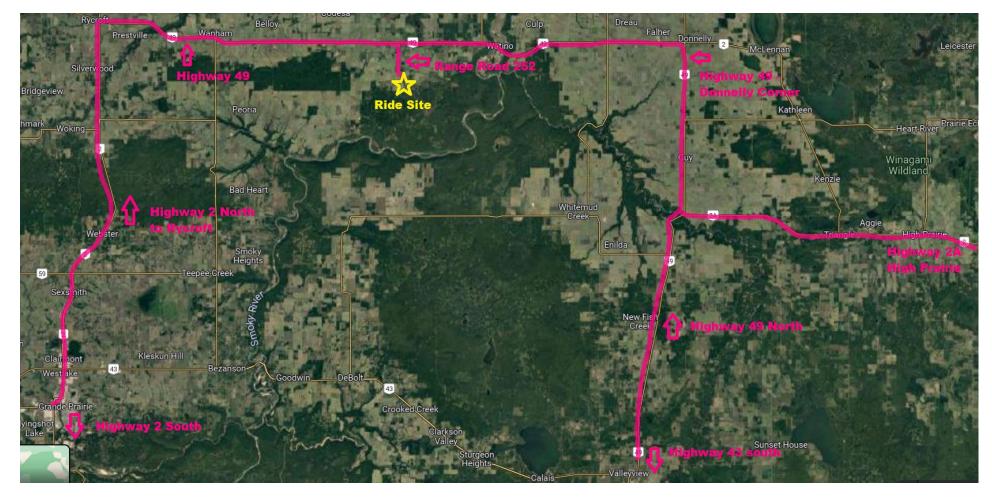

## WINGS OF WATINO - MAP TO RIDE SITE

Directions to site:

**From East**: From Valleyview turn North onto Highway 49 and follow North to Donnelly Corner. Turn West (still Highway 49) and travel 47.5 kms to Range Road 252. Turn South onto Range Road 252 and go 7 kms. Watch for signs telling you to turn right. Cross the Texas gate and follow up the knoll to ride site.

**From West**: From Grande Prairie go North on Highway 2 to Rycroft. Turn East onto Highway 49 and travel 62.9 kms to Range Road 252. Turn South onto Range Road 252 and go 7 kms. Watch for signs telling you to turn right. Cross the Texas gate and follow up the knoll to ride site.